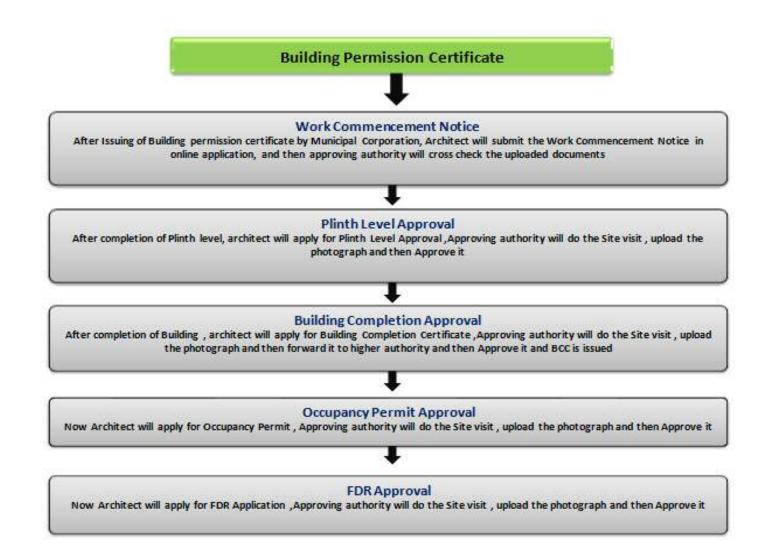

## **Building Permission Certificate**

8. After issuing certificate, Work Commencement process and then Plint level completion, BCC, Occupancy Permit will be given by the approval authority in the same way as of Building Permission