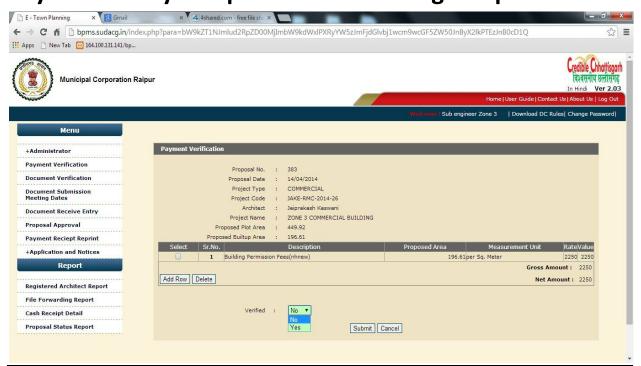

2. Sub engineer will verify the "Pre approval Fees" and then architect will pay the amount via "Online Payment" or "Cash Payment" or by cheque or DD or Through Deposit.

3. Sub engineer will go to "Document Checklist" after payment done by architect and then will check the online submitted documents and then will see the validated report and drawing and then will do Site Visit also visit the site through "GIS" by clicking on "Search" and then he can "Recommend it for Approval" or Reassign or Rejection to his higher authority.

6. Now Sub engineer Will verify for the permission of payment of "Post Approval fees" and then "Architect will pay the payable Amount via "Online Payment" or "Cash Payment" or by cheque or DD or Through Deposit