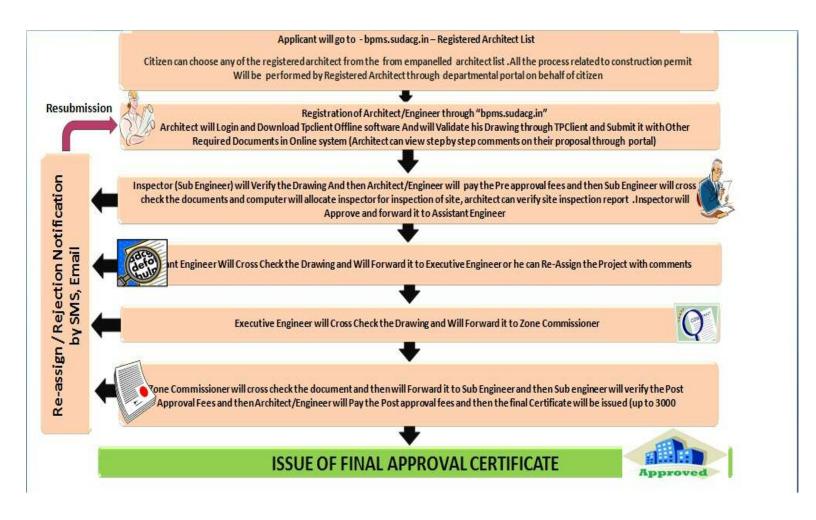

## **Detailed Description of BPMS Process at Authority Level-**

1. When the proposal is submitted in online application by Architect, Sub engineer will get to notify about it via Email and SMS, now Sub Engineer will go to bpms.sudacg.in and login through his ID.

2. Sub engineer will verify the "Pre approval Fees" and then architect will pay the amount via "Online Payment" or "Cash Payment" or by cheque or DD or Through Deposit.

3. Sub engineer will go to "Document Checklist" after payment done by architect and then will check the online submitted documents and then will see the validated report and drawing and then will do Site Visit also visit the site through "GIS" by clicking on "Search" and then he can "Recommend it for Approval" or Reassign or Rejection to his higher authority.

4. Similarly Assistant Engineer ,Executive Engineer /Building officer,will check the online uploaded documents and Validated report and drawing and will give remark on that and then he can "Recommend it for Approval" or Re-assign or Rejection to his Final authority.

5. Now the "Final Approval User" will go on "Proposal Approval" and then will check the online uploaded documents and Validated report and drawing and will give remark on that and then he can "Recommend it for Final Approval" or Re-assign or Reject and will forward it to Sub engineer for checking the "Post Approval" fees.

6. Now Sub engineer Will verify for the permission of payment of "Post Approval fees" and then "Architect will pay the payable Amount via "Online Payment" or "Cash Payment" or by cheque or DD or Through Deposit

## 7. After the Payment of Post Approval fees the "Signing Authority" will Issue the Certificate