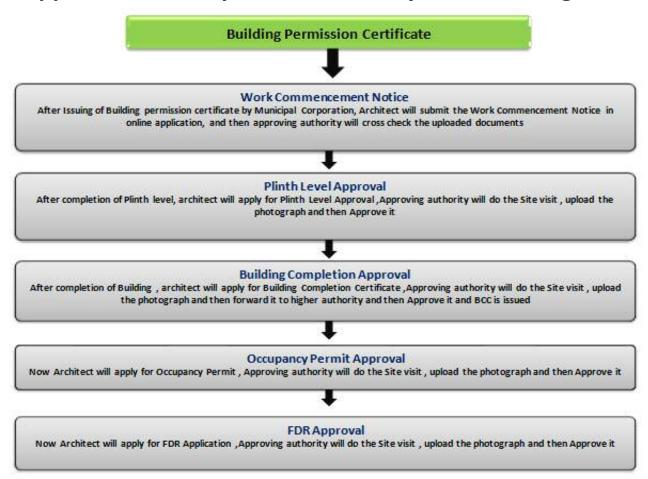

## **Building Permission Certificate**

8. After issuing certificate, Work Commencement process and then Plint level completion, BCC, Occupancy Permit will be given by the approval authority in the same way as of Building Permission