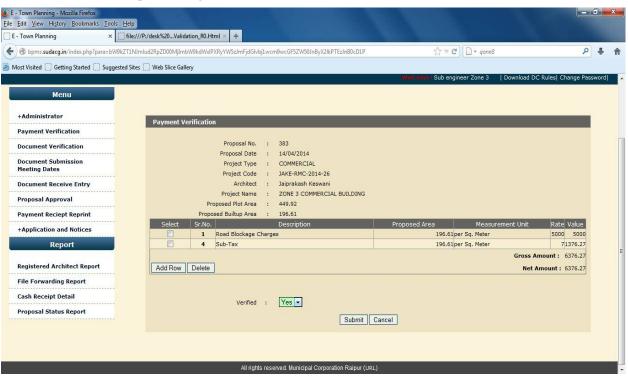

2. Sub engineer will verify the "Pre approval Fees" and then architect will pay the amount via "Online Payment" or "Cash Payment" or by cheque or DD or Through Deposit.

3. Sub engineer will go to "Document Checklist" after payment done by architect and then will check the online submitted documents and then will see the validated report and drawing and then will do Site Visit also visit the site through "GIS" by clicking on "Search" and then he can "Recommend it for Approval" or Reassign or Rejection to his higher authority.

6. Now Sub engineer Will verify for the permission of payment of "Post Approval fees" and then "Architect will pay the payable Amount via "Online Payment" or "Cash Payment" or by cheque or DD or Through Deposit