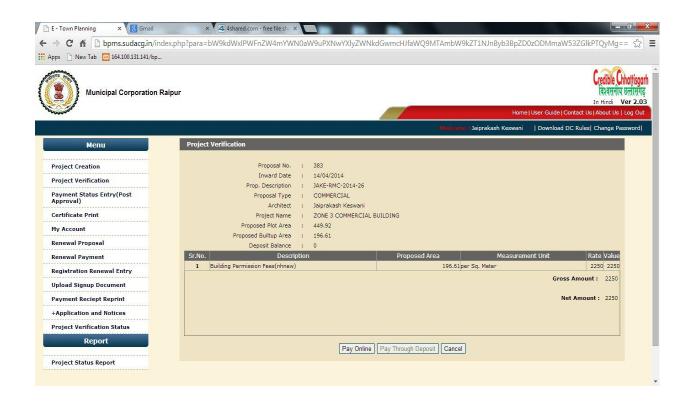

2. Sub engineer will verify the "Pre approval Fees" and then architect will pay the amount via "Online Payment" or "Cash Payment" or by cheque or DD or Through Deposit.

3. Sub engineer will go to "Document Checklist" after payment done by architect and then will check the online submitted documents and then will see the validated report and drawing and then will do Site Visit also visit the site through "GIS" by clicking on "Search" and then he can "Recommend it for Approval" or Reassign or Rejection to his higher authority.