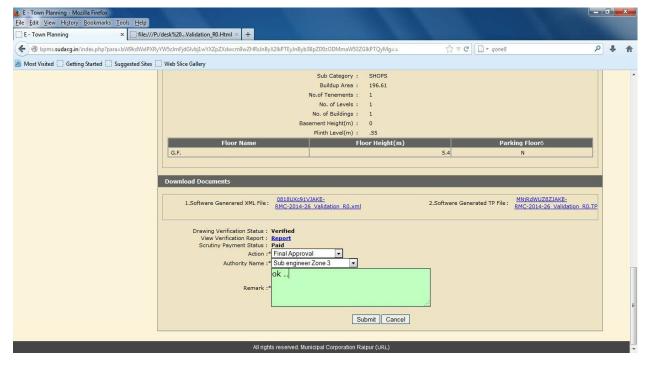

5. Now the "Final Approval User" will go on "Proposal Approval" and then will check the online uploaded documents and Validated report and drawing and will give remark on that and then he can "Recommend it for Final Approval" or Re-assign or Reject and will forward it to Sub engineer for checking the "Post Approval" fees.

## 7. After the Payment of Post Approval fees the "Signing Authority" will Issue the Certificate