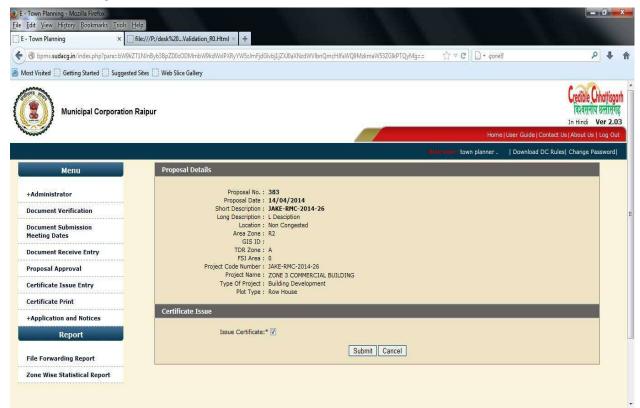

## 7. After the Payment of Post Approval fees the "Signing Authority" will Issue the Certificate

## **Building Permission Certificate**

8. After issuing certificate, Work Commencement process and then Plint level completion, BCC, Occupancy Permit will be given by the approval authority in the same way as of Building Permission