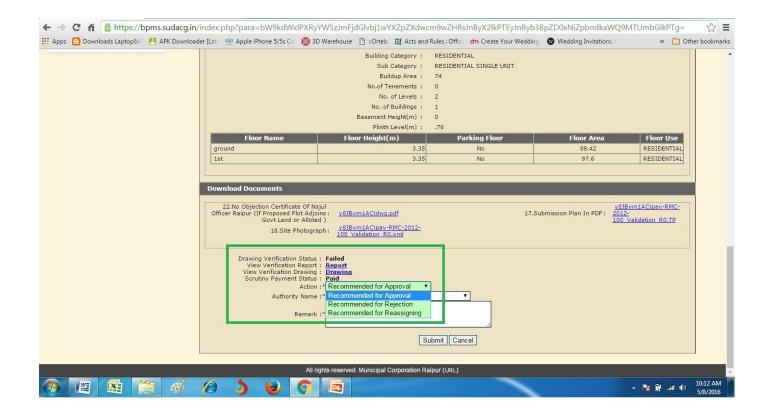

4. Similarly Assistant Engineer ,Executive Engineer /Building officer,will check the online uploaded documents and Validated report and drawing and will give remark on that and then he can "Recommend it for Approval" or Re-assign or Rejection to his Final authority.

5. Now the "Final Approval User" will go on "Proposal Approval" and then will check the online uploaded documents and Validated report and drawing and will give remark on that and then he can "Recommend it for Final Approval" or Re-assign or Reject and will forward it to Sub engineer for checking the "Post Approval" fees.