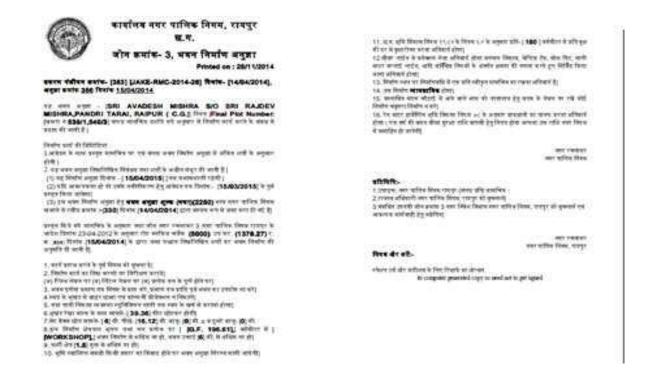

## **Building Permission Certificate**

8. After issuing certificate, Work Commencement process and then Plint level completion, BCC, Occupancy Permit will be given by the approval authority in the same way as of Building Permission