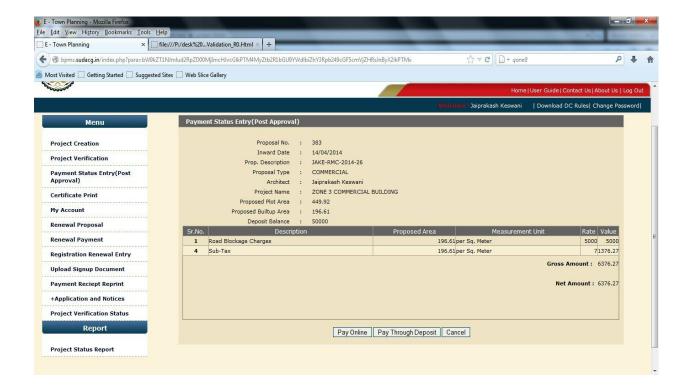

6. Now Sub engineer Will verify for the permission of payment of "Post Approval fees" and then "Architect will pay the payable Amount via "Online Payment" or "Cash Payment" or by cheque or DD or Through Deposit