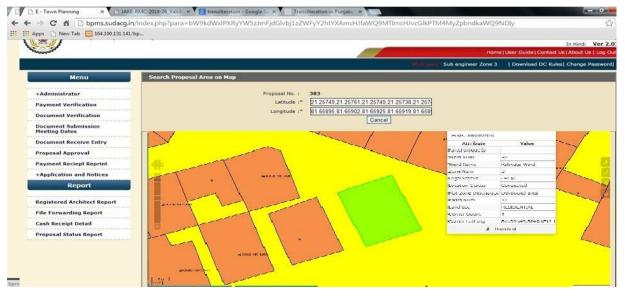

2. Sub engineer will verify the "Pre approval Fees" and then architect will pay the amount via "Online Payment" or "Cash Payment" or by cheque or DD or Through Deposit.

3. Sub engineer will go to "Document Checklist" after payment done by architect and then will check the online submitted documents and then will see the validated report and drawing and then will do Site Visit also visit the site through "GIS" by clicking on "Search" and then he can "Recommend it for Approval" or Reassign or Rejection to his higher authority.