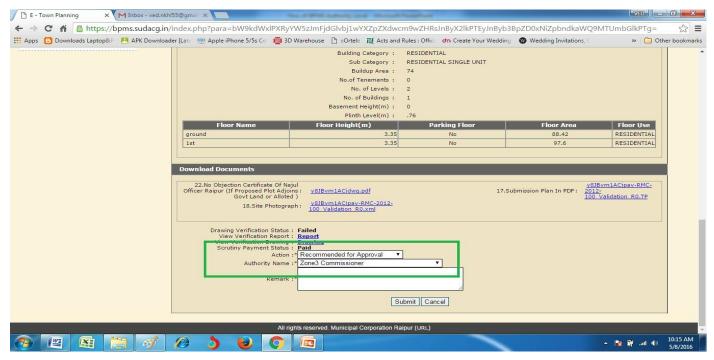

4. Similarly Assistant Engineer ,Executive Engineer /Building officer,will check the online uploaded documents and Validated report and drawing and will give remark on that and then he can "Recommend it for Approval" or Re-assign or Rejection to his Final authority.

5. Now the "Final Approval User" will go on "Proposal Approval" and then will check the online uploaded documents and Validated report and drawing and will give remark on that and then he can "Recommend it for Final Approval" or Re-assign or Reject and will forward it to Sub engineer for checking the "Post Approval" fees.